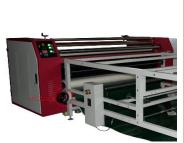

## **ROTARY HEAT PRESS** – Eurotec Pro-series Specification & Comparison

EASTY limited

FLAT E 3/F., PO CHEONG BUILDING, 148-154 NAM CHEONG STREET, KOWLOON, HONG KONG www.eastyltd.com info@eastyltd.com All data is purely indicative and subjected to changes without prior notice @ All Rights Reserved.