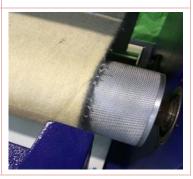

> TENSION BAR (Integrated shaft VS welded)

NORMAL SHAFT (STRONG SHAFT VS NORMAL SHAFT)

Advantage: stronger and better finishing

BLANKET & ITS DRIVING ROLLER 100% Nomex blanket + Silicon rubber roller VS mixed material blanket + Aluminum shaft with pattern)