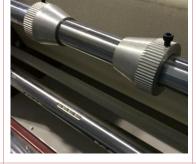

## EASTY

TAKE-UP SYETEM Strengthen air expansion shaft VS Normal expansion shaft or common roller take-up Advantage: convenient and efficient

SHAFT TENSION

Advantage: more friction and pressure for tension

ROLLER & PLUGS (Strong Aluminum VS thin Aluminum or plastic)

Advantage: Strong roller for heavier roll, aluminum plug is light weight and flexible, durable and more resistant to wearing

> SHAFT AND HOLDER (Iron VS Plastic or wood)