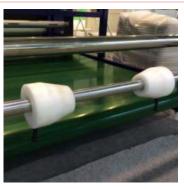

ROLLER & PLUGS (Strong Aluminum VS thin Aluminum or plastic)

Advantage: Strong roller for heavier roll, aluminum plug is light weight and flexible, durable and more resistant to wearing

> SHAFT AND HOLDER (Iron VS Plastic or wood)