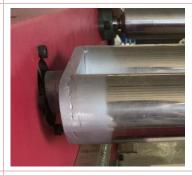

> TENSION BAR (Integrated shaft VS welded)

NORMAL SHAFT (STRONG SHAFT VS NORMAL SHAFT)

Advantage: stronger and better finishing

BLANKET & ITS DRIVING ROLLER 100% Nomex blanket + Silicon rubber roller VS mixed material blanket + Aluminum shaft with pattern)