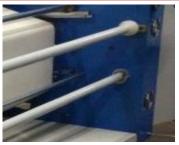

ROLLER & PLUGS (Strong Aluminum VS thin Aluminum or plastic)

Advantage: Strong roller for heavier roll, aluminum plug is light weight and flexible, durable and more resistant to wearing

> SHAFT AND HOLDER (Iron VS Plastic or wood)