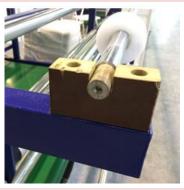

ROLLER & PLUGS (Strong Aluminum VS thin Aluminum or plastic)

Advantage: Strong roller for heavier roll, aluminum plug is light weight and flexible, durable and more resistant to wearing

> SHAFT AND HOLDER (Iron VS Plastic or wood)