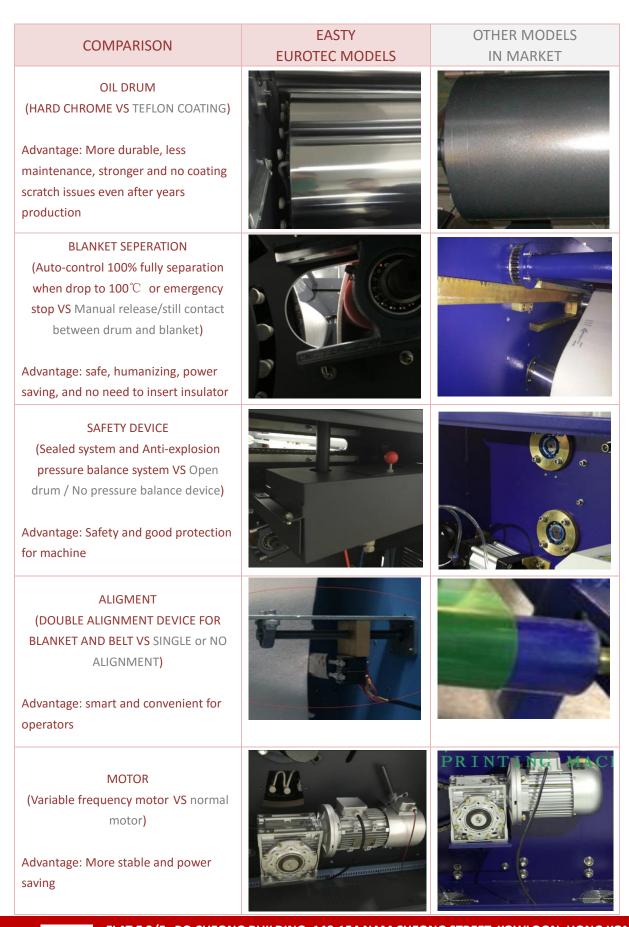

> TENSION BAR (Integrated shaft VS welded)

NORMAL SHAFT (STRONG SHAFT VS NORMAL SHAFT)

Advantage: stronger and better finishing

BLANKET & ITS DRIVING ROLLER 100% Nomex blanket + Silicon rubber roller VS mixed material blanket + Aluminum shaft with pattern)