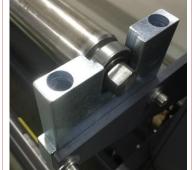

> TENSION BAR (Integrated shaft VS welded)

NORMAL SHAFT (STRONG SHAFT VS NORMAL SHAFT)

Advantage: stronger and better finishing

BLANKET & ITS DRIVING ROLLER 100% Nomex blanket + Silicon rubber roller VS mixed material blanket + Aluminum shaft with pattern)

Advantage: longer life, more flexible and frictional, even pressure, smoother and no blanket deform

S.Y.

T?

NIL

FLAT E 3/F., PO CHEONG BUILDING, 148-154 NAM CHEONG STREET, KOWLOON, HONG KONG www.eastyltd.com info@eastyltd.com All data is purely indicative and subjected to changes without prior notice @ All Rights Reserved.