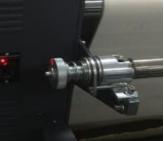

> TENSION BAR (Integrated shaft VS welded)

NORMAL SHAFT (STRONG SHAFT VS NORMAL SHAFT)

Advantage: stronger and better finishing

BLANKET & ITS DRIVING ROLLER 100% Nomex blanket + Silicon rubber roller VS mixed material blanket + Aluminum shaft with pattern)

Advantage: longer life, more flexible and frictional, even pressure, smoother and no blanket deform

S.Y.

T?

NIL

FLAT E 3/F., PO CHEONG BUILDING, 148-154 NAM CHEONG STREET, KOWLOON, HONG KONG www.eastyltd.com info@eastyltd.com All data is purely indicative and subjected to changes without prior notice @ All Rights Reserved.