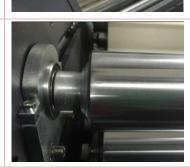

> TENSION BAR (Integrated shaft VS welded)

NORMAL SHAFT (STRONG SHAFT VS NORMAL SHAFT)

Advantage: stronger and better finishing

BLANKET & ITS DRIVING ROLLER 100% Nomex blanket + Silicon rubber roller VS mixed material blanket + Aluminum shaft with pattern)