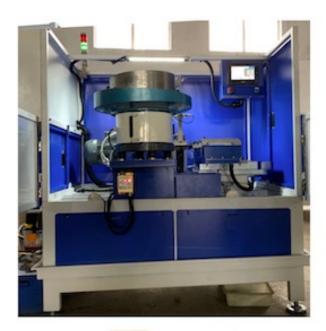

## **KEY PROFILE MACHINE SKJZ22B**

SKJZ22B key profile machines is a hydraulic double-sides-milling machine, specially designed for processing the grooves of I-shaped-keys, Sshaped-keys and computer keys.

## **Features:**

1/. Adopt the PLC control, touch screen display, easy program.

2/. Easy operating. Automatic loading (with vibrating feeder), automatic milling, automatic unloading.

- 3/. Convenient adjustment for different sizes of keys
- 4/. High accuracy
- 5/. High efficiency.
- 6/. Application: I slot key, S slot key, computer key.
- 7/. Working efficiency: 8000~9000 keys per hour
- 9/. Stock: X 30mm, Y 180mm, Z 30mm
- 10/. Spindle Motor: 2.5KW, 5600rpm
- 11/. Servo motor: 3 x 150W
- 12/. Option: Vibrating feeder